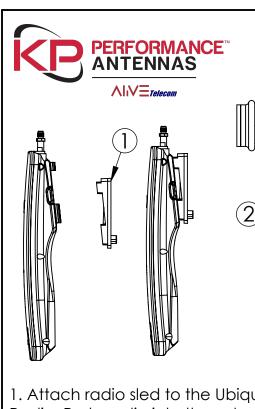

1. Attach radio sled to the Ubiquiti Rocket Prism Gen 2 Radio. Push radio into the adapter to lock into place. Slide tab button to release radio. **GPS Antenna Mount** 

3 4 GPS Port

2. Remove GPS port cover. Attach GPS antenna's SMA cable to the center port. Reattach GPS port cover.

## **KP-5PDA-URPG2 INSTALL SHEET**

3. For horizontal/vertical polarization, align the radio to point updown. For +/- 45 Slant polarization, align the radio at a 45 degree angle.

Horizontal/Vertical

Polarization