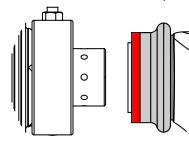

+/- 45 Slant

Polarization

4. Pull back collar on Quick-Connect Waveguide Coupler. Slide adapter over feed assembly. Release collar to lock into place.

| NO. | Description                            | QTY |
|-----|----------------------------------------|-----|
| 1   | Radio Sled                             | 1   |
| 2   | KP-5PDA-URPG2                          | 1   |
| 3   | GPS Cover                              | 1   |
| 4   | M4 x 8MM Flat Head Screw               | 2   |
| 5   | ProLine 5GHz Horn or Parabolic Antenna | 1   |