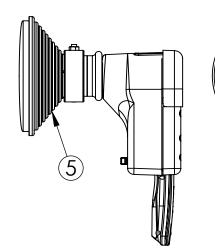

+/- 45 Slant

Polarization

4. Pull back collar on Quick-Connect Waveguide Coupler. Slide adapter over feed assembly. Release collar to lock into place.

| NO. | Description                            | QTY |
|-----|----------------------------------------|-----|
| 1   | Radio Sled                             | 1   |
| 2   | KP-5PDA-URPG2                          | 1   |
| 3   | GPS Cover                              | 1   |
| 4   | M4 x 8MM Flat Head Screw               | 2   |
| 5   | ProLine 5GHz Horn or Parabolic Antenna | 1   |