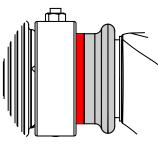

+/- 45 Slant

Polarization

4. Pull back collar on Quick-Connect Waveguide Coupler. Slide adapter over feed assembly. Release collar to lock into place.

| NO. | Description                            | QTY |
|-----|----------------------------------------|-----|
| 1   | Radio Sled                             | 1   |
| 2   | KP-5PDA-URPG2                          | 1   |
| 3   | GPS Cover                              | 1   |
| 4   | M4 x 8MM Flat Head Screw               | 2   |
| 5   | ProLine 5GHz Horn or Parabolic Antenna | 1   |