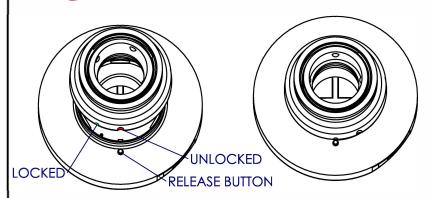

## **KP-5PDA-UIS5 INSTALL SHEET**

1. Attach Ubiquiti radio to adapter and align larger, UNLOCKED indent with radio's RELEASE BUTTON. Slot in adapter and rotate to smaller, LOCKED indent. To remove radio, press RELEASE BUTTON and rotate adapter to UNLOCKED indent.