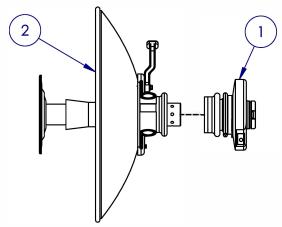

2. Align assembled radio adapter with feed assembly's input waveguide.

| NO. | DESCRIPTION         | QTY |
|-----|---------------------|-----|
| 1   | KP-5PDA-USI5        | 1   |
| 2   | KP-5PD-1 / KP-5PD-2 | 1   |