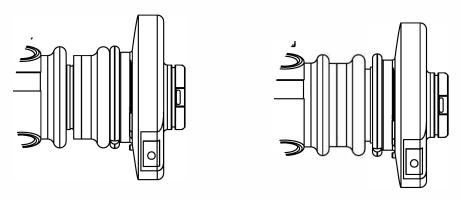

4. Pull back collar on Quick-Connect Waveguide Coupler and slide adapter over feed assembly. Release coupler.