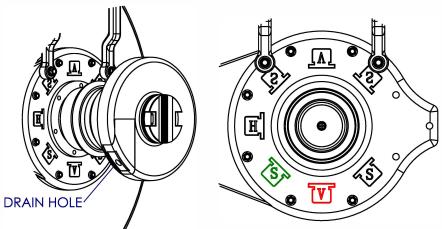

3. Rotate adapter such that orientation of radio's DRAIN HOLE is directed down. For Horizontal/Vertical polarization, align release button with antenna's bottom V indicator. For +/-45 Slant polarization, align release button with antenna's bottom left S indicator.