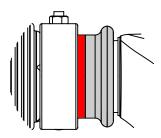

4. Pull back collar on Quick-Connect Waveguide Coupler. Slide adapter over feed assembly. Release collar to lock into place.

|   | NO. | Description                            | QTY |
|---|-----|----------------------------------------|-----|
| Ī | 1   | KP-5PDA-R5ACL                          | 1   |
|   | 2   | ProLine 5GHz Horn or Parabolic Antenna | 1   |