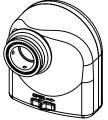

## **KP-5PDA-R5ACL INSTALL SHEET**

∧I<sub>I</sub>V≡<sub>Telecom</sub>

1. Push **Ubiquiti Rocket 5AC-Lite** radio into the adapter until it locks into place. Slide tab on adapter to release the radio.

2. Align assembled radio adapter with feed assembly's input waveguide.