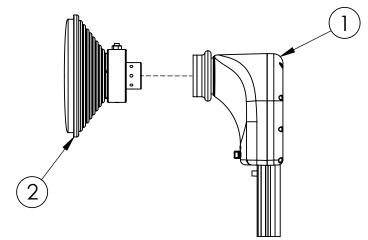

## **KP-5PDA-R5ACL INSTALL SHEET**

∧I<sub>I</sub>V≡<sub>Telecom</sub>

1. Push **Ubiquiti Rocket 5AC-Lite** radio into the adapter until it locks into place. Slide tab on adapter to release the radio.

2. Align assembled radio adapter with feed assembly's input waveguide.

4. Pull back collar on Quick-Connect Waveguide Coupler. Slide adapter over feed assembly. Release collar to lock into place.

|   | NO. | Description                            | QTY |
|---|-----|----------------------------------------|-----|
| Ī | 1   | KP-5PDA-R5ACL                          | 1   |
|   | 2   | ProLine 5GHz Horn or Parabolic Antenna | 1   |