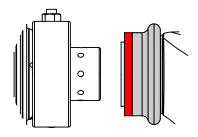

4. Pull back collar on Quick-Connect Waveguide Coupler. Slide adapter over feed assembly. Release collar to lock into place.

|   | NO. | Description                            | QTY |
|---|-----|----------------------------------------|-----|
| Ī | 1   | KP-5PDA-R5ACL                          | 1   |
|   | 2   | ProLine 5GHz Horn or Parabolic Antenna | 1   |