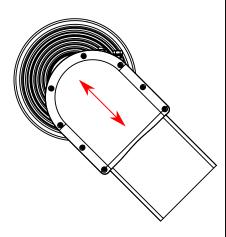

Horizontal/Vertical Polarization

+/- 45 Slant Polarization

3. For horizontal/vertical polarization, align the radio to point up-down. For +/- 45 Slant polarization, align the radio at a 45 degree angle.