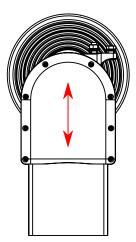

Horizontal/Vertical Polarization

+/- 45 Slant Polarization

3. For horizontal/vertical polarization, align the radio to point up-down. For +/- 45 Slant polarization, align the radio at a 45 degree angle.