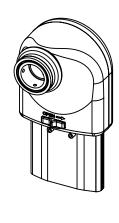

## **KP-5PDA-R5ACL INSTALL SHEET**

∧I<sub>I</sub>V≡<sub>Telecom</sub>

1. Push **Ubiquiti Rocket 5AC-Lite** radio into the adapter until it locks into place. Slide tab on adapter to release the radio.

2. Align assembled radio adapter with feed assembly's input waveguide.