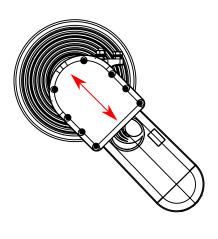

Horizontal/Vertical Polarization

+/- 45 Slant Polarization

3. For horizontal/vertical polarization, align the radio to point up-down. For +/- 45 Slant polarization, align the radio at a 45 degree angle.