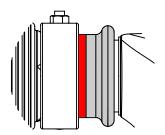

4. Pull back collar on Quick-Connect Waveguide Coupler. Slide adapter over feed assembly. Release collar to lock into place.

| NO. | Description                            | QTY |
|-----|----------------------------------------|-----|
| 1   | KP-5PDA-EPMP13L                        | 1   |
| 2   | ProLine 5GHz Horn or Parabolic Antenna | 1   |