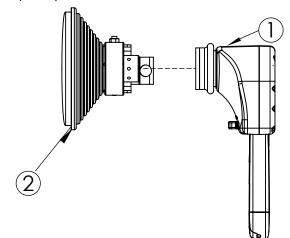

4. Pull back collar on Quick-Connect Waveguide Coupler. Slide adapter over feed assembly. Release collar to lock into place.

| NO. | Description                            | QTY |
|-----|----------------------------------------|-----|
| 1   | KP-5PDA-EPMP13L                        | 1   |
| 2   | ProLine 5GHz Horn or Parabolic Antenna | 1   |