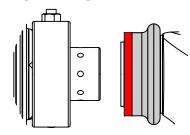

4. Pull back collar on Quick-Connect Waveguide Coupler. Slide adapter over feed assembly. Release collar to lock into place.

| NO. | Description                            | QTY |
|-----|----------------------------------------|-----|
| 1   | KP-5PDA-EPMP13L                        | 1   |
| 2   | ProLine 5GHz Horn or Parabolic Antenna | 1   |