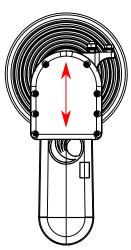

Horizontal/Vertical Polarization

+/- 45 Slant Polarization

3. For horizontal/vertical polarization, align the radio to point up-down. For +/- 45 Slant polarization, align the radio at a 45 degree angle.