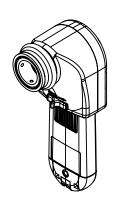

## **KP-5PDA-EPMP13L INSTALL SHEET**

**∧**II**∨**≡*Telecom* 

1. Push Cambium radio into the adapter until it locks into place. To release the radio, slide tab to the open position.

2. Align assembled radio adapter with feed assembly's input waveguide.

Horizontal/Vertical Polarization

+/- 45 Slant Polarization

3. For horizontal/vertical polarization, align the radio to point up-down. For +/- 45 Slant polarization, align the radio at a 45 degree angle.