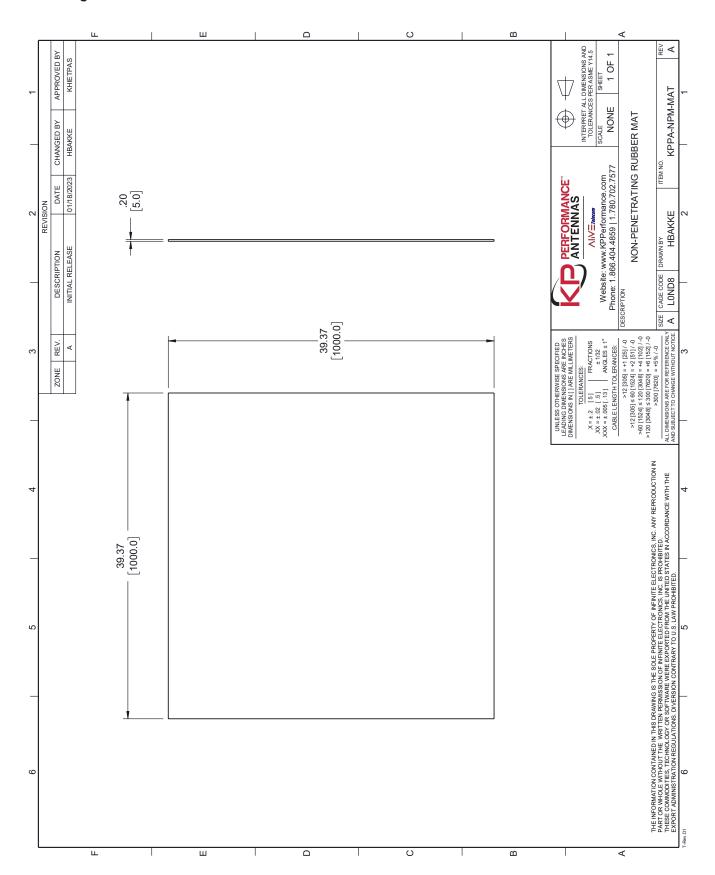

### **CAD Drawing**

### **Mechanical Specifications**

Weight

Size Length Width Height

39.37 in [100 cm] 39.37 in [100 cm] 0.2 in [5.08 mm] 12.05 lbs [5.47 kg]

**Environmental Specifications** 

Operating Temperature, Min Operating Temperature, Max Package Quantity